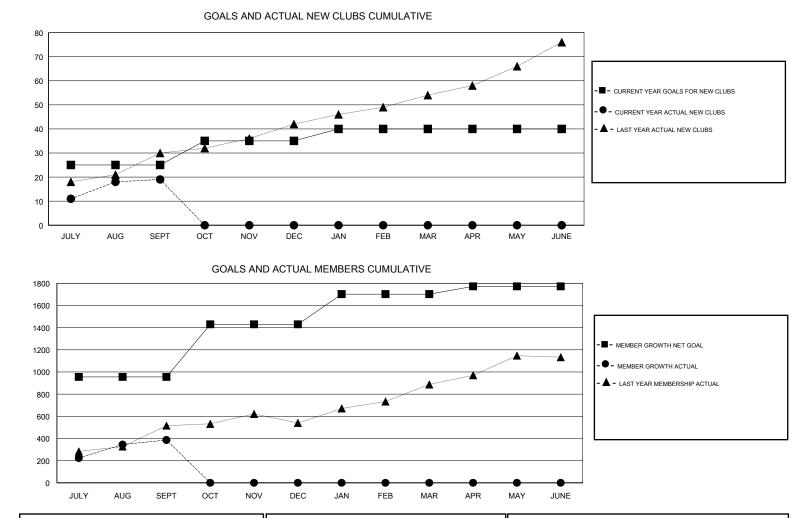

## KHAGENDRA SITAULA GMT:

| GMT: KHAGENDRA SITAULA |               |           | LOCATION NEPAL |                       |                           | GMT CA                  |                                                    |  |
|------------------------|---------------|-----------|----------------|-----------------------|---------------------------|-------------------------|----------------------------------------------------|--|
|                        | Club          | s         |                | Members               |                           |                         |                                                    |  |
|                        | RESULTS FOR   | 2018-2019 |                | RESULTS FOR 2018-2019 |                           |                         |                                                    |  |
| QUARTER                | NEW CLUB GOAL | NEW CLUBS | DROPPED CLUBS  | QUARTER               | MEMBER GROWTH NET<br>GOAL | MEMBER GROWTH<br>ACTUAL | DROPPED<br>MEMBERS ACTUAL<br>(including transfers) |  |
| JULY/AUG/SEPT          | 25            | 19        | 2              | JULY/AUG/SEPT         | 955                       | 636                     | 241                                                |  |
| OCT/NOV/DEC            | 10            | 0         | 0              | OCT/NOV/DEC           | 475                       | 0                       | 0                                                  |  |
| JAN/FEB/MAR            | 5             | 0         | 0              | JAN/FEB/MAR           | 272                       | 0                       | 0                                                  |  |
| APR/MAY/JUNE           | 0             | 0         | 0              | APR/MAY/JUNE          | 70                        | 0                       | 0                                                  |  |